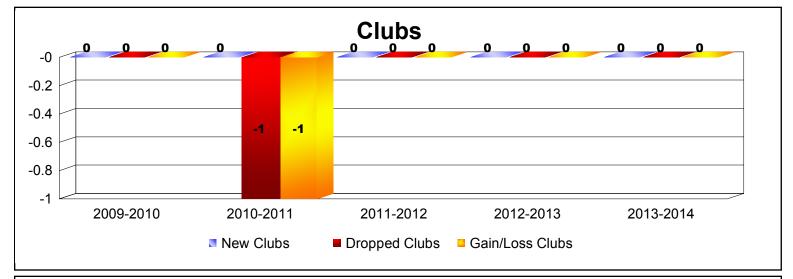

District 101 P

As of June 2014 Cumulative

| Year      | New<br>Clubs | Dropped<br>Clubs | Gain/<br>Loss<br>Clubs | New<br>Members | Charter<br>Members | Reinstate<br>Members | Transfer<br>Members | Total<br>Member<br>Added | Total<br>Members<br>Dropped | Gain/<br>Loss<br>Members |
|-----------|--------------|------------------|------------------------|----------------|--------------------|----------------------|---------------------|--------------------------|-----------------------------|--------------------------|
| 2009-2010 | 0            | 0                | 0                      | 67             | 0                  | 1                    | 2                   | 70                       | -79                         | -9                       |
| 2010-2011 | 0            | -1               | -1                     | 73             | 0                  | 3                    | 2                   | 78                       | -106                        | -28                      |
| 2011-2012 | 0            | 0                | 0                      | 62             | 0                  | 4                    | 3                   | 69                       | -94                         | -25                      |
| 2012-2013 | 0            | 0                | 0                      | 51             | 0                  | 0                    | 4                   | 55                       | -89                         | -34                      |
| 2013-2014 | 0            | 0                | 0                      | 83             | 0                  | 2                    | 7                   | 92                       | -106                        | -14                      |
| Average   | 0            | 0                | 0                      | 67             | 0                  | 2                    | 4                   | 73                       | -95                         | -22                      |