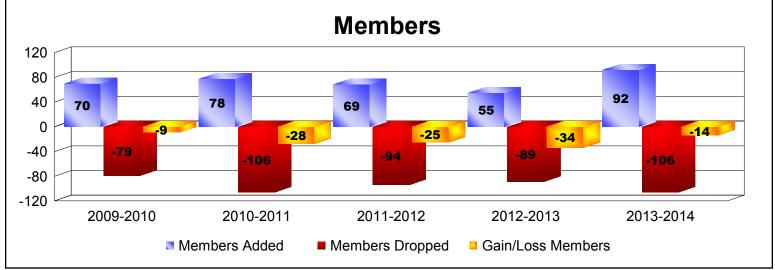

District 101 P

As of June 2014 Cumulative

| Year      | New<br>Clubs | Dropped<br>Clubs | Gain/<br>Loss<br>Clubs | New<br>Members | Charter<br>Members | Reinstate<br>Members | Transfer<br>Members | Total<br>Member<br>Added | Total<br>Members<br>Dropped | Gain/<br>Loss<br>Members |
|-----------|--------------|------------------|------------------------|----------------|--------------------|----------------------|---------------------|--------------------------|-----------------------------|--------------------------|
| 2009-2010 | 0            | 0                | 0                      | 67             | 0                  | 1                    | 2                   | 70                       | -79                         | -9                       |
| 2010-2011 | 0            | -1               | -1                     | 73             | 0                  | 3                    | 2                   | 78                       | -106                        | -28                      |
| 2011-2012 | 0            | 0                | 0                      | 62             | 0                  | 4                    | 3                   | 69                       | -94                         | -25                      |
| 2012-2013 | 0            | 0                | 0                      | 51             | 0                  | 0                    | 4                   | 55                       | -89                         | -34                      |
| 2013-2014 | 0            | 0                | 0                      | 83             | 0                  | 2                    | 7                   | 92                       | -106                        | -14                      |
| Average   | 0            | 0                | 0                      | 67             | 0                  | 2                    | 4                   | 73                       | -95                         | -22                      |